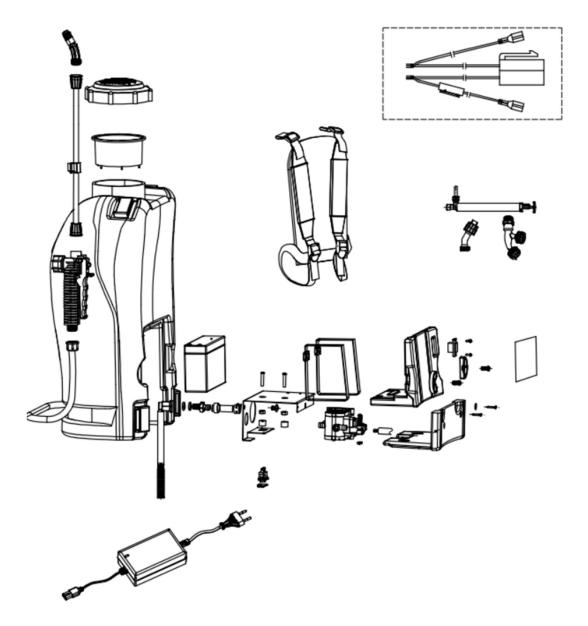

ow rate or<br>reduced flow | <image/>                                                                                                                                                                                                                                                                                                                                                                                                                                                                                                                                                                                                                                                                                                                                                          |

#### **SPARE PARTS**