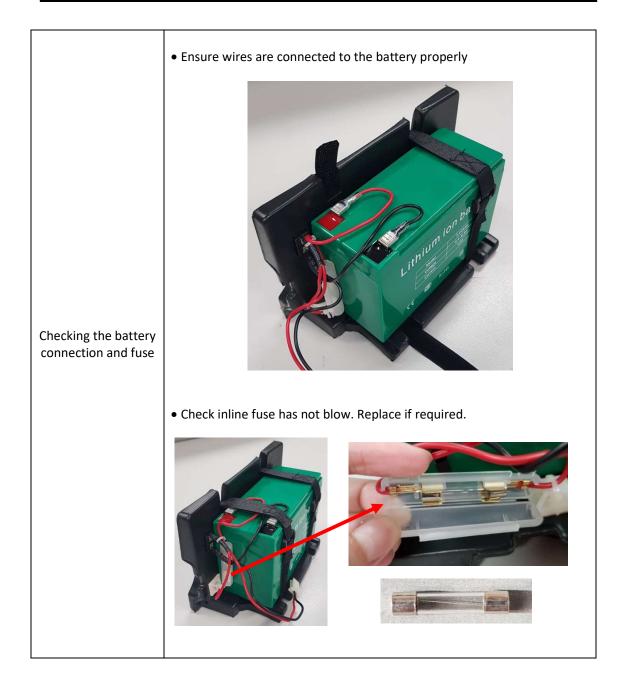

| Problem                                                                       | Solution                                                                                                                                                                                                                                                                                                                                                                                                                                                                                                                                                                                                                                                                                                                                                                                                            |
|-------------------------------------------------------------------------------|---------------------------------------------------------------------------------------------------------------------------------------------------------------------------------------------------------------------------------------------------------------------------------------------------------------------------------------------------------------------------------------------------------------------------------------------------------------------------------------------------------------------------------------------------------------------------------------------------------------------------------------------------------------------------------------------------------------------------------------------------------------------------------------------------------------------|
| Problem<br>Battery charger is<br>not charging or<br>battery related<br>issues | Solution         • Connect the charger to the sprayer. The light on the charger should be GREEN.         Image: Charge Indicator         Light         Charge Indicator         Light         Light         Image: Charge Indicator         Light         Colspan="2">Charge Indicator         Light         Light         Indicator         Light         Charge Indicator         Charge Indicator         Charge Indicator         Charge Indicator         Charge Indicator         Charge Indicator         Colour is normal and indicates the battery is now chargi |