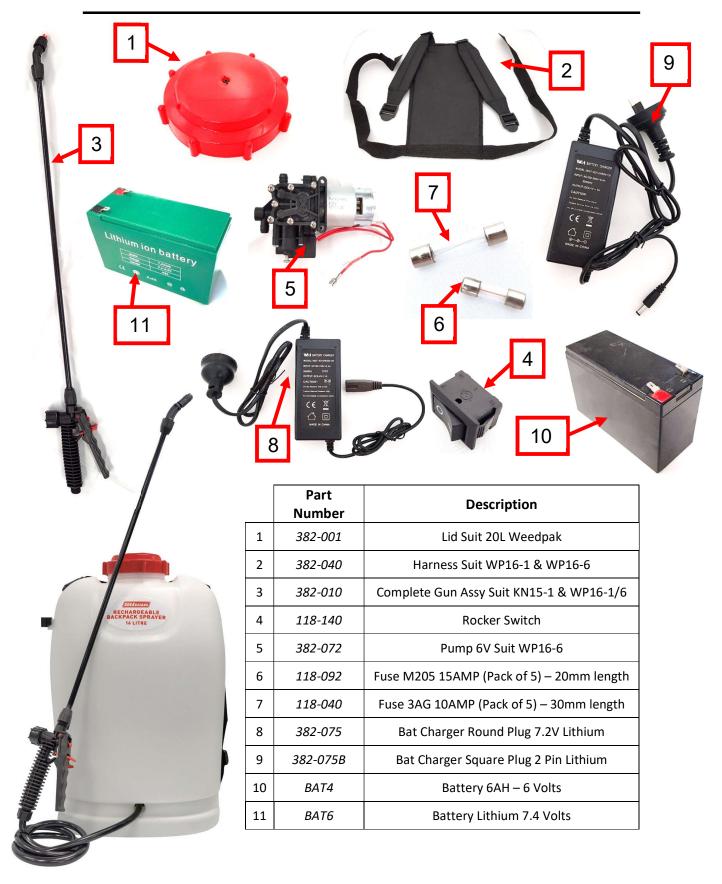

no flow rate or<br>reduced flow | <image/>                                                                                                                                                                                                                                                                                                                                                                                                                                                                                                                                                                                                                                                                                                                                                          |

#### **SPARE PARTS**